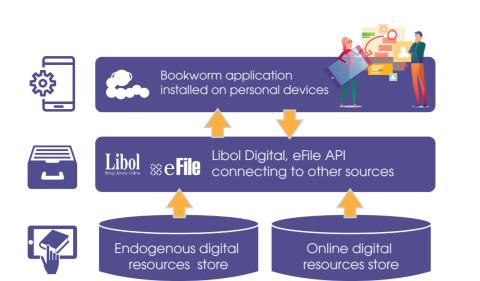

## **OVERVIEW**

Libol Bookworm is a software developed on the base of inheritance of the outstanding features of Libol Digital Library Management System in conjunction with the application to borrow and read the Bookworm e-book. This is interactive electronic library software, connecting with other libraries from all schools, businesses, organizations ... built, developed for the purpose of managing and providing digital documents and e-books to reader effectively, quickly and conveniently, at the same time protecting and complying with electronic rights.

## **KEY FEATURES**

- Connect to the organization's Digital Library software
- Simultaneously exploit the library's endogenous digital resources repository and other parties' digital resources
- Support both forms of lending and selling documents
- Support standard ebook formats (PDF, ePub)
- Mechanism of connecting multimedia content and separate building interaction