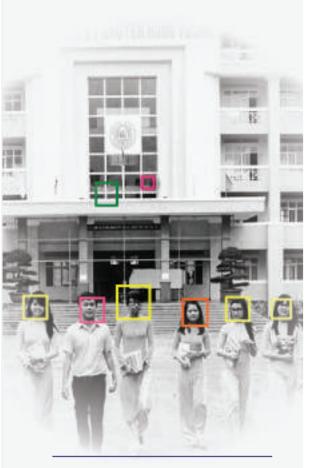

sibility Improve and faster East access to data Equal access to the data More accurate information Faster response times Improved decision making Identification of problem areas



## **FUNCTIONS:**

- Provide an overall view
- Intuitive view and depth analysis
- Centralized data mining
- Provide insight and determination
- Data mining
- Analyzing data on the map

- Predict and analyze trends
- Multi-attribute data analysis, multi-dimensional data processing
- Display, export to many different formats
- Automatic alert via email, alert
- Connect Facebook, Twitter and social networks
- Flexible user authorization mechanism
- Calendar control and data synchronization status
- Running on mobile device platforms







E-REPORT ++

## **CUSTOMERS**



















## HIFACE **TECHNOLOGY**



## **OVERVIEW**

## **Modern FaceID Technology**

Intelligent camera recognizes and employees' face and manages employees presence

#### **Tinhvan Holdings (TVH)**

- (a) (024) 3558 9970
- (☑) info@tinhvan.com
- (
  www.tinhvan.com
- (f) Tinhvan Group

## **PRODUCT EFFICIENCY:**

Efficiency of FaceID solutions has been tested over experiment





**99%** Identify faces accurately in live-stream videos

95%







Information about exact age

## **SECURITY SYSTEM:**

HiFace solution for banking sector has two main functions:

#### 1 FACIAL REGCONIZATION SYSTEM:

- Intelligent camera recognition system supports attendance / monitoring system
- Camera recognizes Bank's employees, distinguishes strangers and ensures security
- Face detection and log logging on server, then can exploit these