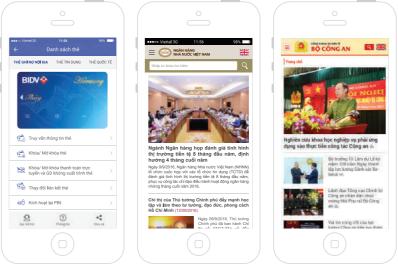

## **3** MOBILE VERSION FOR IOS AND ANDROID

Mobile version on IOS and Android platforms allow to manage and operate (especially suitable for managers to manage anywhere, anytime)

With the experience of deploying for more than 20 units, we pledge to provide our customers with quality and effective software products in the application.