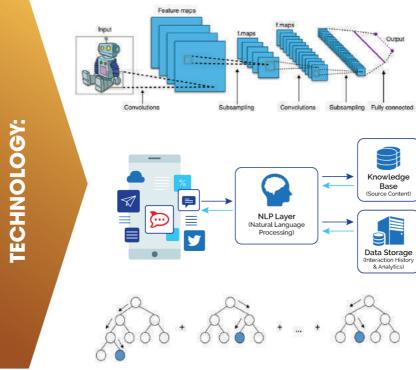

t risks as well as to provide credit products suitable for borrowers....

Credit Scoring plays significant role to the bank's lending decisions and profits

#### **Tinhvan Holdings (TVH)**

- (024) 3558 9970
- info@tinhvan.com
- (
  www.tinhvan.com
- (f) Tinhvan Group



## **CREDIT SCORING AT BANKS**

#### Manual evaluation method at banks requires

- Great workforce
- High cost
- Collection process is complicated and time consuming
- Subjective factors (fraud, errors ...)



## THE BENEFITS GAINED FROM A RELIABLE **SCORING SYSTEM INCLUDE:**



## **SOLUTIONS:**

Providing automation of credit evaluation process with AI and Big Data Technology



## **TECHNOLOGY:**

Automation of credit evaluation process with AI and Big Data Technology Based on data sources to build customer profiles







Store customer information. Automatically collect customer information. Store collected customer information

AI

Analyze customer information data Build customer profile Develop credit AI scoring mode

**CONVOLUTIONAL NEURAL NETWORK** 



#### **GRADIENT BOOSTING TREE**



## **INTELLIGENT DATA ANALYSIS AND ADMINISTRATION SYSTEM**

## **OVERVIEW**

- It is a huge historical data warehouse of enterprise that is scientifically built for mining and analysis
- Is a data analysis solution and an analytical collection that supports decision making
- A place to define and store administrative KPI libraries
- Is the data collection system of enterprises from many different sources
- As a data performance tool helping managers and leaders detect causes of incidents or breakthrough results.

##