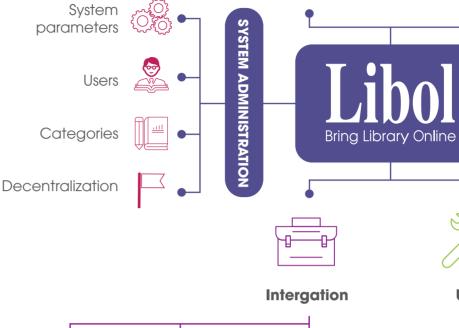

## **GENERAL OVERVIEW**

Libol is a set of software solutions for Electronic Library -Digital Library, also is the brand accompany with Tinh Van for nearly 20 years. Libol is widely used in many large libraries throughout the country, and is included in the official curriculum for students of the Library and Archive department. Through many times of improvement and upgrading, the current version of Libol is built completely on the basis of cloud computing technology, especially helping libraries digitize massive resources, effectively supporting the professional work and helping library resources to be linked together.

## **KEY FEATURES**

- Support cataloging standard Safe security and strict MARC 21, AACR-2, ISBD decentralization
- Support common classification frames
- ISO 2709 standard
- Information Resources on the Internet
- ✓ Integrate with barcode devices, magnetic cards, RFID and automatic return borrow devices
- Support multi-languages

- intuitive search and statistics, serving all subject groups
- larae databases of millions of records
- information via web, email, GPRS (mobile phone) and devices to support the visual disables
- closed and open warehouse models
- Support library system with many warehouses

## **MAIN MODULES**

#### Main module of Libol **Electric Library**

- ✓ Warehouse supplement and management
- Seriodical Publications management module
- Reader management
- (ILL)

#### Main module of Libol **Diaital Library**

- lookup module

- ✓ System administration module