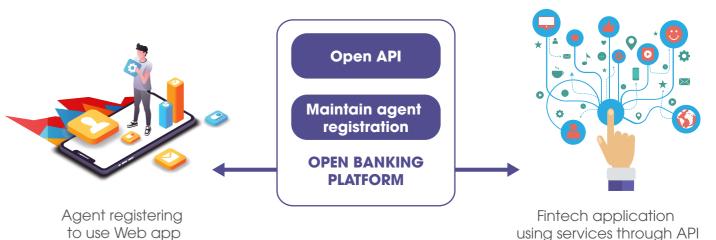

## **OVERVIEW**

TViS is a professional software solution built on modern technology platforms such as Oracle, Microsoft, and IBM serving for the construction of integrated Port (Portol) including Internet and Intranet systems; Integrated Public Services and operational applications. Accumulating nearly 20 years of deployment experience for ministries, departments, branches and government agencies as well as many domestic and foreign enterprises, TViS demonstrates the ability to operate stably, load capacity and security. especially suitable for integrating multi-platform services, aiming to solve e-Government problems; Integrated Public Services and operational applications.

## **KEY FEATURES**

- Personalization and customization
- Login once, authentication and authorization
- Manage Portal and information site
- Integrate information sites
- Search Information
- Administer users
- Collect and publish information
- Backup and restore data
- Track diary
- Secure portal
- Content management and editing (CMS)
- Provide application services (public administrative services)
- Online exchange
- Online question and answer
- Online suggestions
- Mobile Version