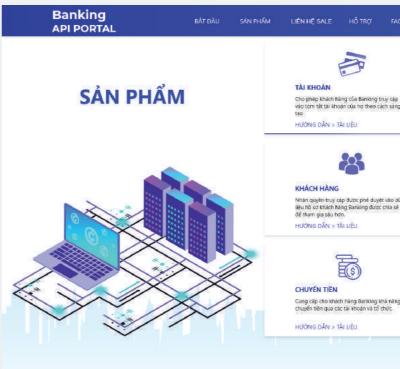

# **TViS**

# PORTAL SOLUTIONS

## **OVERVIEW**

TViS is a professional software solution built on modern technology platforms such as Oracle, Microsoft, and IBM serving for the construction of integrated Port (Portol) including Internet and Intranet systems; Integrated Public Services and operational applications. Accumulating nearly 20 years of deployment experience for ministries, departments, branches and government agencies as well as many domestic and foreign enterprises, TViS demonstrates the ability to operate stably, load capacity and security. especially suitable for integrating multi-platform services, aiming to solve e-Government problems; Integrated Public Services and operational applications.

Tinhvan Solutions (TVS)

(024) 3558 9970

☑ tvs@tinhvan.com

Set of software solutions
INTEGRATED INFORMATION PORT