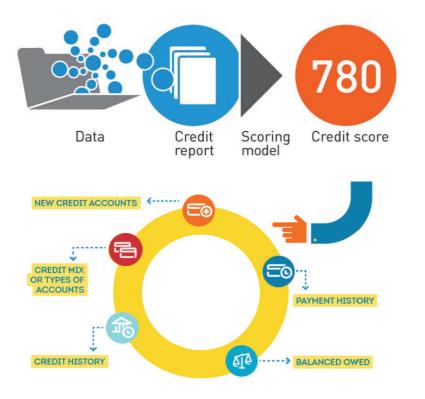

and personal information





## **TYPICAL CLIENTS**









**SOLUTIONS FOR OTHER FINANCIAL ORGANIZATION WITH** THE AIMS OF DETERMINING **CUSTOMERS' REPAYMENT CAPABILITY** 

## **OVERVIEW**

Providing solution for financial organization to determining customers' repayment capacity aiming to prevent and minimize credit risks as well as to provide credit products suitable for borrowers....

Credit Scoring plays significant role to the bank's lending decisions and profits

#### **Tinhvan Holdings (TVH)**

- (024) 3558 9970
- info@tinhvan.com
- (
  www.tinhvan.com
- (f) Tinhvan Group



## **CREDIT SCORING AT BANKS**

#### Manual evaluation method at banks requires

- Great workforce
- High cost
- Collection process is complicated and time consuming
- Subjective factors (fraud, errors ...)



## THE BENEFITS GAINED FROM A RELIABLE **SCORING SYSTEM INCLUDE:**



## **SOLUTIONS:**

Providing automation of credit evaluation process with AI and Big Data Technology



## **TECHNOLOGY:**

Automation of credit evaluation process with AI and Big Data Technology Based on data sources to build customer profiles







Store customer information. Automatically collect customer information. Store collected customer information

AI

Analyze customer information data Build customer profile Develop credit AI scoring mode

**CONVOLUTIONAL NEURAL NETWORK** 



#### **GRADIENT BOOSTING TREE**



## **INTELLIGENT DATA ANALYSIS AND ADMINISTRATION SYSTEM**

## **OVERVIEW**

- It is a huge historical data warehouse of enterprise that is scientifically built for mining and analysis
- Is a data anal