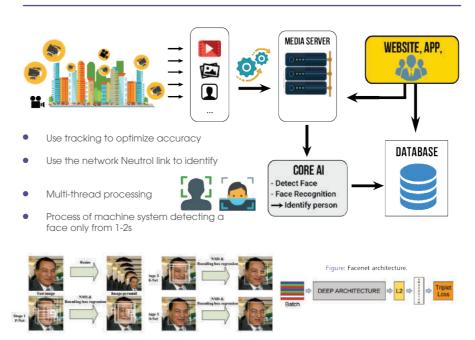

ese logs for many different purposes

Detect abnormal cases occurring on the area to provide timely processing signals



#### Simple registration

The system reads through the profile image of employee or direct detect by IP Camera



## Easy and batch identification

Face recognition system can recognize multiple people at the same time, with multiple cameras, saving a lot of time in queuing for attendance.



HiFace system is developed by Tinhvan Lab to detect abnormal cases occurring at branches and head offices of the Bank:

- Detecting cases of strangers entering internal area
- Detect faces that are not in the list or database
- Manage and collect information about cadres, control the number of people going in and out
- Ensure security in the Bank's working area

## **TECHNOLOGY**



## REWARDS





## **APPLICATIONS**



eKYC



Fraud prevention



Biometric



Access control system



Marketina



Customer analysis



## CHATBOT **APPLICATION**

## **OVERVIEW**

Chatbot is a solution to support 24/7 basic transactions operations of tellers using biometric identification to increase security for all banking transactions.

- Chatbot platform based on Artificial Intelligence (AI)
- Based and KYC / AML of DTL Technology
- Attending Fintech Hackathon (Vietnam and regional)

Develop natural language

processing and multilingual identification technology

Tinhvan Holdings (TVH)

(1) (024) 3558 9970

info@tinhvan.com

(
www.tinhvan.com

(f) Tinhvan Group

## **KEY FEATURES**

## 24/7 SUPPORT WITH HIGH ACCURACY AND **FLEXIBILITY**

Allow customers to make transactions. 24/7