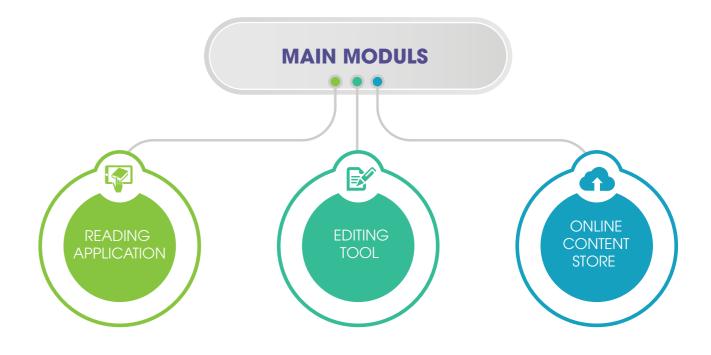

## **MAIN MODULES**

#### Main module of Libol **Electric Library**

- ✓ Warehouse supplement and management
- Seriodical Publications management module
- Reader management
- (ILL)

#### Main module of Libol **Diaital Library**

- lookup module

- ✓ System administration module