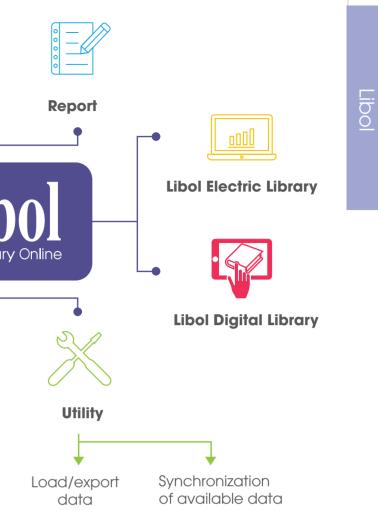

Peripheral Barcode Devices

API provision

Research

## **MAIN MODULES**

#### Main module of Libol **Electric Library**

- ✓ Warehouse supplement and management
- Seriodical Publications management module
- Reader management
- (ILL)

#### Main module of Libol **Diaital Library**

- lookup module

- ✓ System administration module