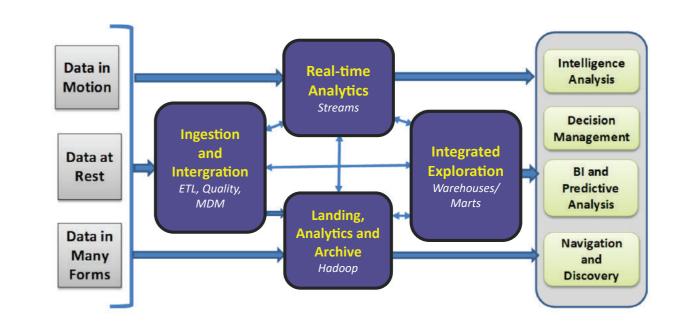

## **GENERAL OVERVIEW**

Libol is a set of software solutions for Electronic Library -Digital Library, also is the brand accompany with Tinh Van for nearly 20 years. Libol is widely used in many large libraries throughout the country, and is included in the official curriculum for students of the Library and Archive department. Through many times of improvement and upgrading, the current version of Libol is built completely on the basis of cloud computing technology, especially helping libraries digitize massive resources, effectively supporting the professional work and helping library resources to be linked together.

## **KEY FEATURES**

- Support cataloging standard Safe security and strict MARC 21, AACR-2, ISBD decentralization
- Support common classification frames
- ISO 2709 standard
- Information Resources on the Internet
- ✓ Integrate with barcode devices, magnetic cards, RFID and automatic return borrow devices
- Support multi-languages

- intuitive search and statistics, serving all subject groups
- larae databases of millions of records
- information via web, email, GPRS (mobile phone) and devices to support the visual disables
- closed and open warehouse models
- Support library system with many warehouses

## **MAIN MODULES**

#### Main module of Libol **Electric Library**

- ✓ Warehouse supplement and management
- Seriodical Publications management module
- Reader management
- (ILL)

#### Main module of Libol **Diaital Library**

- lookup module

- ✓ System administration module