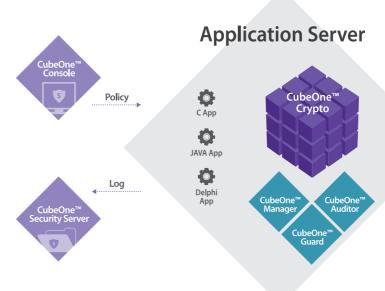

A cannot access encrypted database if not allowed.

#### 4. High efficiency:

When performing encryption, one of the trade-offs is system performance. With CubeOne this system will be optimized and reduce performance at a very low level (up to 5%) - this ensures both data encryption and system performance. This function allows CubeOne to handle large databases up to millions of records.



CubeOne provides encryption solutions from database layer to application, including:

#### + CubeOne Plugin:

Encrypted solution from the database layer

## CubeOne™ Plug-In

CubeOne<sup>™</sup> Plug-In is independent from the application. Therefore, application developers and managers don't have to pay attention to encryption at all.

#### + CubeOne API:

Encryption solution from the application layer









DIGITAL SYNERGY

51

## TRILLIUM SOFTWARE

## **LEADING SOLUTION** FOR **STANDARDIZATION AND CLEANING DATA**

## **OVERVIEW**

Trillium is a worldwide package product of Syncsort (more than 2000 users have been deployed worldwide) is actual standard for high-precision data cleaning tools.

Trillium is a cleaning and coordinated tool to solve problems such as data inconsistency and data duplication.

#### WITH TRILLIUM CUSTOMERS WILL HAVE MANY UTILITIES:

- Improve the accuracy of customers and group
- segments as well as reduce time consumptions
- IReduce effort and time to check data
- Improve the quality of data mining
- Minimize effort and communication costs of customers

#### **Tinhvan Solutions (TVS)**

(024) 3558 9970 ☑ tvs@tinhvan.com

(
www.tinbyan.com

## **TRILLIUM INSTR