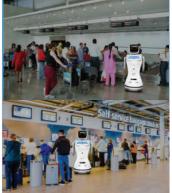

basic operations such as providing passengers with flight information, flight schedules, answering customer questions, airport directions, check-in procedures
- Effective, attractive, cost saving



## **MAIN CHARACTERISTICS OF TINHVAN ROBOT CLOUD**



data backup

## **OMNI-CHANNEL**

The service robot researched by Tinhvan Lab is a comprehensive solution for deploying Omni Channel (multi-channel approach) - the future business trend.



## **SPECIFICATIONS**



**OPEN API** 



TVLab - Tinhvan Holdings (TVH)

- (a) (024) 3558 9970
- (∞) info@tinhvan.com
- () www.tinhvan.com (f) Tinhvan Group

Projector Touch Sensor Touch Sensor PIRSensor:Detect user's presence . IR:Detects the charging (pile) station Charging Port «

#### Operation system

System Platform

Internet Operation Platform





## **DIGITAL SYNERGY**

Service Robots