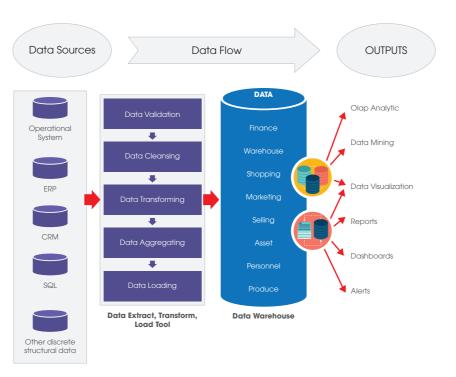

## **GENERAL OVERVIEW**

Libol is a set of software solutions for Electronic Library -Digital Library, also is the brand accompany with Tinh Van for nearly 20 years. Libol is widely used in many large libraries throughout the country, and is included in the official curriculum for students of the Library and Archive department. Through many times of improvement and upgrading, the current version of Libol is built completely on the basis of cloud computing technology, especially helping libraries digitize massive resources, effectively supporting the professional work and helping library resources to be linked together.

## **KEY FEATURES**

- Support cataloging standard Safe security and strict MARC 21, AACR-2, ISBD decentralization
- Support common classification frames
- ISO 2709 standard
- Information Resources on the Internet
- ✓ Integrate with barcode devices, magnetic cards, RFID and automatic return borrow devices
- Support multi-languages

- intuitive search and statistics, serving all subject groups
- larae databases of millions of records
- information via web, email, GPRS (mobile phone) and devices to support the visual disables
- closed and open warehouse models
- Support library system with many warehouses

## **MAIN MODULES**

#### Main module of Libol **Electric Library**

- ✓ Warehouse supplement and management
- Seriodical Publications management module
- Reader management
- (ILL)

#### Main module of Libol **Diaital Library**

- lookup module

- ✓ System administration module