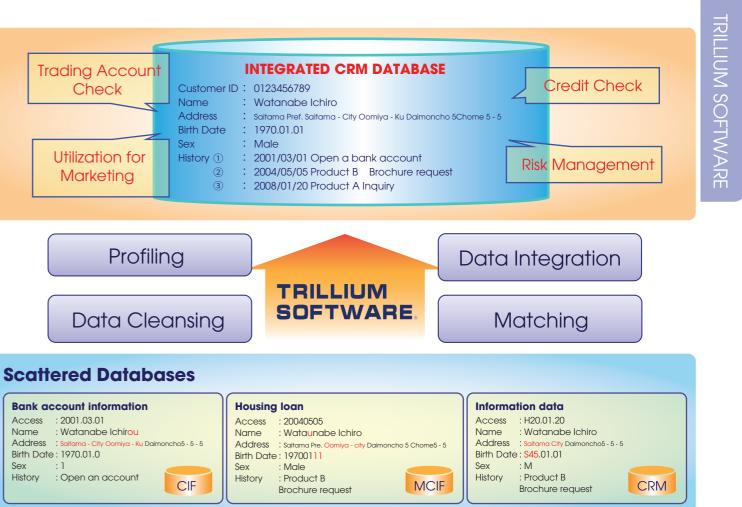

om

(
www.tinbyan.com

## **TRILLIUM INSTRUCTIONS:**

#### Trillium is used in appropriate with various different purposes:

- Managing, consolidating and combining CIF for CRM use
- Build DWH integrated customers for group of enterprises
- Building CIF marketing by combining internal and other external information
- Customer investigation system to detect anti-social forces



## **FUNCTIONS**

- Data analysis ... detecting problems in data through profiling
- Data integration.... determine the relationship between data items and files before downloading
- Data cleansing ... standardize names, addresses and other items
- Data matching ... linked records at 3 segments by business, household and individual / linked records by internal business, external business and personal information





## **TYPICAL CLIENTS**









**SOLUTIONS FOR OTHER FINANCIAL ORGANIZATION WITH** THE AIMS OF DETERMINING **CUSTOMERS' REPAYMENT CAPABILITY** 

## **OVERVIEW**

Providing solution for financial organization to determining customers' repayment capacity aiming to prevent and minimize credit risks as well as to provide credit products suitable for borrowers....

Credit Scoring plays significant role to the bank's lending decisions and profits

#### **Tinhvan Holdings (TVH)**

- (024) 3558 9970
- info@tinhvan.com
- (
  www.tinhvan.com
- (f) Tinhvan Group



## **CREDIT SCORING AT BANKS**

#### Manual evaluation method at banks requires

- Great workforce
- High cost
- Collection process is complicated and time consuming
- Subjective factors (fraud, errors ...)



## THE BENEFITS GAINED FRO